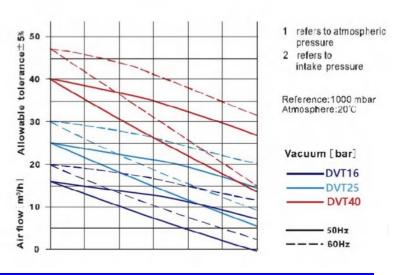

| g   | g1  | g2  | h   | h1  | h2  | h3  | h4  | h5  | 1   | K   | K1  | k2  | 0   | 01 | q   | 5 |
|-------|-----|-----|----|----|------|------|----|-----|-----|-----|-----|-----|-----|-----|-----|-----|-----|-----|-----|-----|-----|-----|-----|-----|----|-----|---|
| DT16K | 205 | 128 | 15 | 3  | G1/2 | G1/2 | 37 | 155 | 244 | 156 | 283 | 105 | 155 | 110 | 200 | 200 | 205 | 210 | 220 | 110 | 465 | 511 | 296 | 331 | 35 | 182 | 7 |
| DT25K | 220 | 198 | 15 | 3  | G3/4 | G3/4 | 40 | 170 | 260 | 238 | 328 | 125 | 173 | 140 | 229 | 214 | 227 | 250 | 290 | 130 | 505 | 545 | 281 | 336 | 55 | 178 | 7 |
| DT40K | 220 | 198 | 15 | 3  | G3/4 | G3/4 | 40 | 170 | 261 | 240 | 321 | 126 | 174 | 140 | 229 | 214 | 223 | 250 | 295 | 177 | 586 | 617 | 362 | 414 | 55 | 241 | 7 |

#### Performance Data





measure: mm