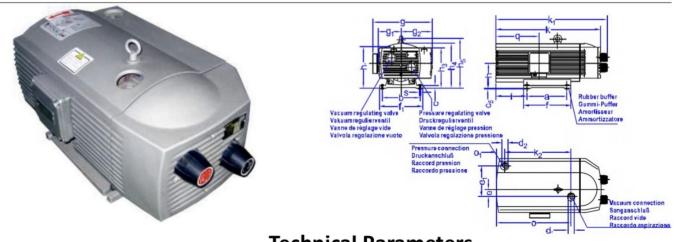

## **Mounting Dimensions**

| Туре  | a   | b   | c  | c5 | d1   | d2   | e  | e1  | f   | f1  | g   | g1  | g2  | h   | h1  | h2  | h3  | h4  | h5  | 1   | K   | K1  | k2  | 0   | 01 | q   | 5 |
|-------|-----|-----|----|----|------|------|----|-----|-----|-----|-----|-----|-----|-----|-----|-----|-----|-----|-----|-----|-----|-----|-----|-----|----|-----|---|
| DT16K | 205 | 128 | 15 | 3  | G1/2 | G1/2 | 37 | 155 | 244 | 156 | 283 | 105 | 155 | 110 | 200 | 200 | 205 | 210 | 220 | 110 | 465 | 511 | 296 | 331 | 35 | 182 | 7 |
| DT25K | 220 | 198 | 15 | 3  | G3/4 | G3/4 | 40 | 170 | 260 | 238 | 328 | 125 | 173 | 140 | 229 | 214 | 227 | 250 | 290 | 130 | 505 | 545 | 281 | 336 | 55 | 178 | 7 |
| DT40K | 220 | 198 | 15 | 3  | G3/4 | G3/4 | 40 | 170 | 261 | 240 | 321 | 126 | 174 | 140 | 229 | 214 | 223 | 250 | 295 | 177 | 586 | 617 | 362 | 414 | 55 | 241 | 7 |