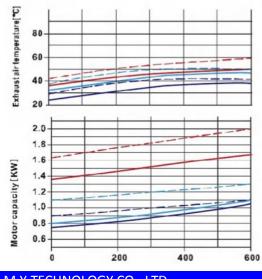

1  | g   | g1  | g2  | h   | h1  | h2  | h3  | h4  | h5  | 1   | K   | K1  | k2  | 0   | 01 | q   | 5 |
|-------|-----|-----|----|----|------|------|----|-----|-----|-----|-----|-----|-----|-----|-----|-----|-----|-----|-----|-----|-----|-----|-----|-----|----|-----|---|
| DT16K | 205 | 128 | 15 | 3  | G1/2 | G1/2 | 37 | 155 | 244 | 156 | 283 | 105 | 155 | 110 | 200 | 200 | 205 | 210 | 220 | 110 | 465 | 511 | 296 | 331 | 35 | 182 | 7 |
| DT25K | 220 | 198 | 15 | 3  | G3/4 | G3/4 | 40 | 170 | 260 | 238 | 328 | 125 | 173 | 140 | 229 | 214 | 227 | 250 | 290 | 130 | 505 | 545 | 281 | 336 | 55 | 178 | 7 |
| DT40K | 220 | 198 | 15 | 3  | G3/4 | G3/4 | 40 | 170 | 261 | 240 | 321 | 126 | 174 | 140 | 229 | 214 | 223 | 250 | 295 | 177 | 586 | 617 | 362 | 414 | 55 | 241 | 7 |

#### Performance Data





measure: mm